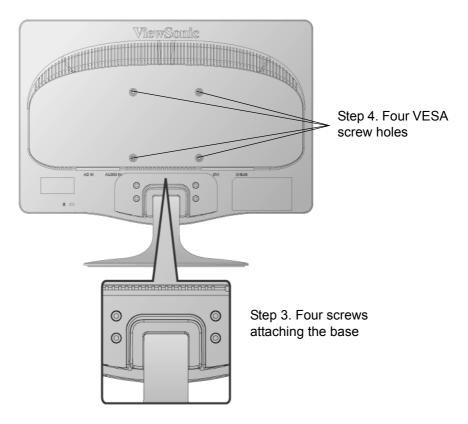

### Wall Mounting (Optional) For use only with UL Listed Wall Mount Bracket

To obtain a wall-mounting kit, contact ViewSonic<sup>®</sup> or your local dealer. Refer to the instructions that come with the base mounting kit. To convert your LCD display from a desk-mounted to a wall-mounted display, do the following:

- Step 1. Verify that the power button is turned Off, then disconnect the power cord.
- Step 2. Lay the LCD display face down on a towel or blanket.
- Step 3. Remove the four screws attaching the base.
- **Step 4.** Attach the mounting bracket from the VESA compatible wall mounting kit (100 mm x 100 mm distance), using screws of correct length.
- **Step 5.** Attach the LCD display to the wall, following the instructions in the wall-mounting kit.